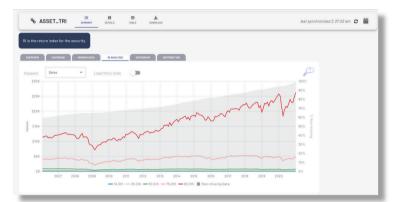

Assess Performance: Explore performance metrics to evaluate the effectiveness of your models, including returns, information ratios, and draw-downs.

**Explore Visualization:** Analyze clear and intuitive visualizations of factor performance and efficacy.