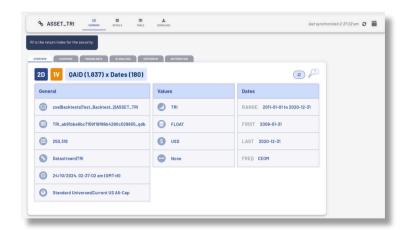

## With Quotient, you can:

**Review Historical Data:** Access deep-history pricing, estimates, and fundamental data with integrated data sets from your licensed data provider or load proprietary data with Quotient's Data Integrator.