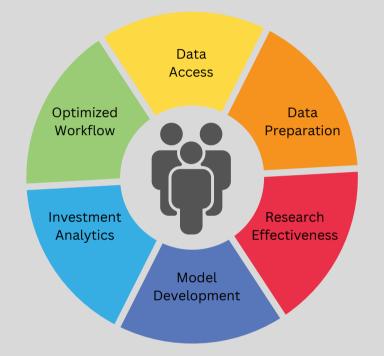

Quotient provides productivity improvements and identification of new insights with its robust workflows and visualization tools.

About Scientific Financial Systems, Inc. Scientific Financial Systems, Inc. is an entrepreneurial team of quantitative investment practitioners, portfolio managers, and data scientists determined to advance investment technology.

## With Quotient, you can:

**Review Historical Data:** Access deep-history pricing, estimates, and fundamental data with integrated data sets from your licensed data provider or load proprietary data with Quotient's Data Integrator.

Assess Factors: Choose from over 300 pre-built factors, create your own factors using our Factor Builder, or combine factors using our Multi-Factor Modeler.

**Select a Universe:** Choose from pre-defined analysis universes or create custom analysis universes using Quotient's intuitive Screener.

Assess Performance: Explore performance metrics to evaluate the effectiveness of your models, including returns, information ratios, and draw-downs.

**Explore Visualization:** Analyze clear and intuitive visualizations of factor performance and efficacy.

**Jupyter Notebook integration:** Work with Jupyter Notebook directly in Quotient.