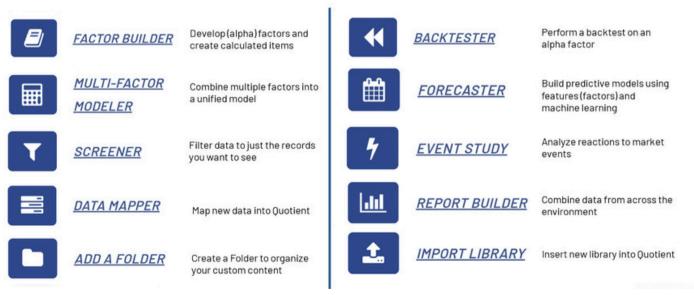

Assess Factors: Choose from over 300 pre-built factors, create your own factors using our Factor Builder, or combine factors using our Multi-Factor Modeler.

**Select a Universe:** Choose from pre-defined analysis universes or create custom analysis universes using Quotient's intuitive Screener.

## Quotient's Tool Kit Includes:

Quotient is available as a Native App on the Snowflake Marketplace or on AWS or Azure in the Cloud.

Use Quotient's pre-loaded U.S. Equity Pricing and Fundamentals data, leverage your own proprietary or licensed data sets, or contact SFS to learn how our Consulting Services can integrate additional data sets.