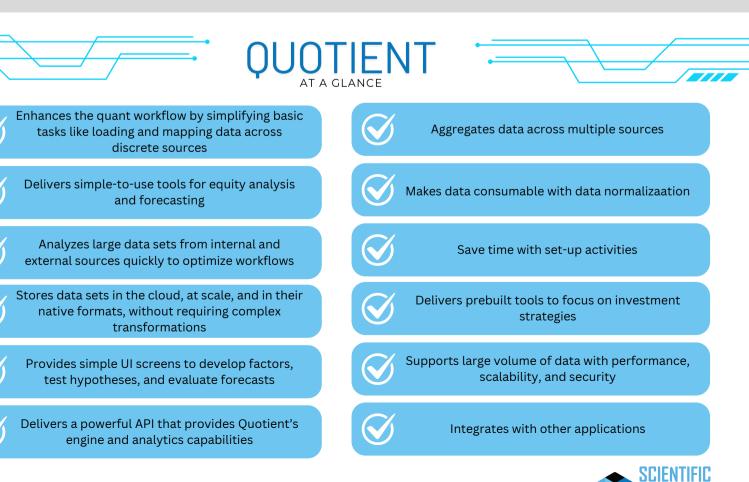

Quotient<sup>™</sup> is a sophisticated analytics and data management toolkit that helps Quantitative Analysts and Investment Managers with the AI and Data Science tools they need to beat the market and get to alpha faster.

Quotient provides productivity improvements and identification of new insights with its robust workflows and visualization tools.

About Scientific Financial Systems, Inc. Scientific Financial Systems, Inc. is an entrepreneurial team of quantitative investment practitioners, portfolio managers, and data scientists determined to advance investment technology.

## Quotient's Tool Kit Includes:

Quotient is available as a Native App on the Snowflake Marketplace or on AWS or Azure in the Cloud.

Use Quotient's pre-loaded U.S. Equity Pricing and Fundamentals data, leverage your own proprietary or licensed data sets, or contact SFS to learn how our Consulting Services can integrate additional data sets.